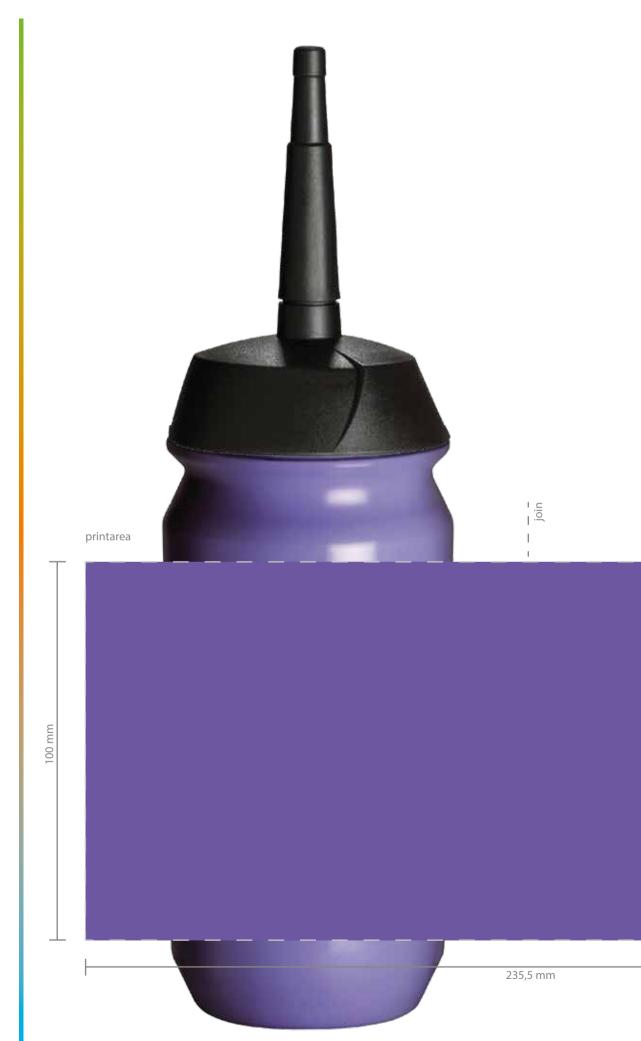

Bottles are dishwasher safe up to 40° C !

– join

| Date                                                                                                     | daymonth 2020                                                                                                      |
|----------------------------------------------------------------------------------------------------------|--------------------------------------------------------------------------------------------------------------------|
| Model<br>Size<br>Bottle colour<br>XT Cap colour                                                          | Shiva Bottle<br>500ml<br>Purple 2665<br>Black                                                                      |
| Print colour 1<br>Print colour 2<br>Print colour 3<br>Print colour 4<br>Print colour 5<br>Print colour 6 | <ul> <li>PMS</li> <li>PMS</li> <li>PMS</li> <li>PMS</li> <li>PMS</li> <li>PMS</li> <li>PMS</li> <li>PMS</li> </ul> |

...