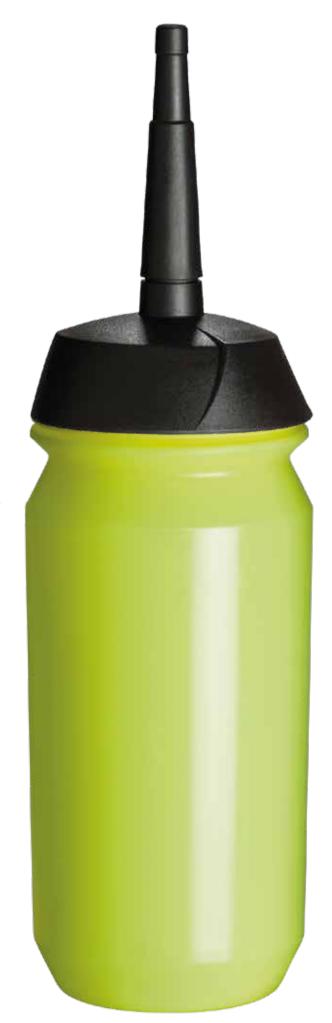

| Date                                                                                                     | daymonth 2020                                                                                                      |  |  |  |  |  |  |  |
|----------------------------------------------------------------------------------------------------------|--------------------------------------------------------------------------------------------------------------------|--|--|--|--|--|--|--|
| Model<br>Size<br>Bottle colour<br>XT Cap colour                                                          | Shiva Bottle<br>500ml<br>Fluo Yellow<br>Black                                                                      |  |  |  |  |  |  |  |
| Print colour 1<br>Print colour 2<br>Print colour 3<br>Print colour 4<br>Print colour 5<br>Print colour 6 | <ul> <li>PMS</li> <li>PMS</li> <li>PMS</li> <li>PMS</li> <li>PMS</li> <li>PMS</li> <li>PMS</li> <li>PMS</li> </ul> |  |  |  |  |  |  |  |