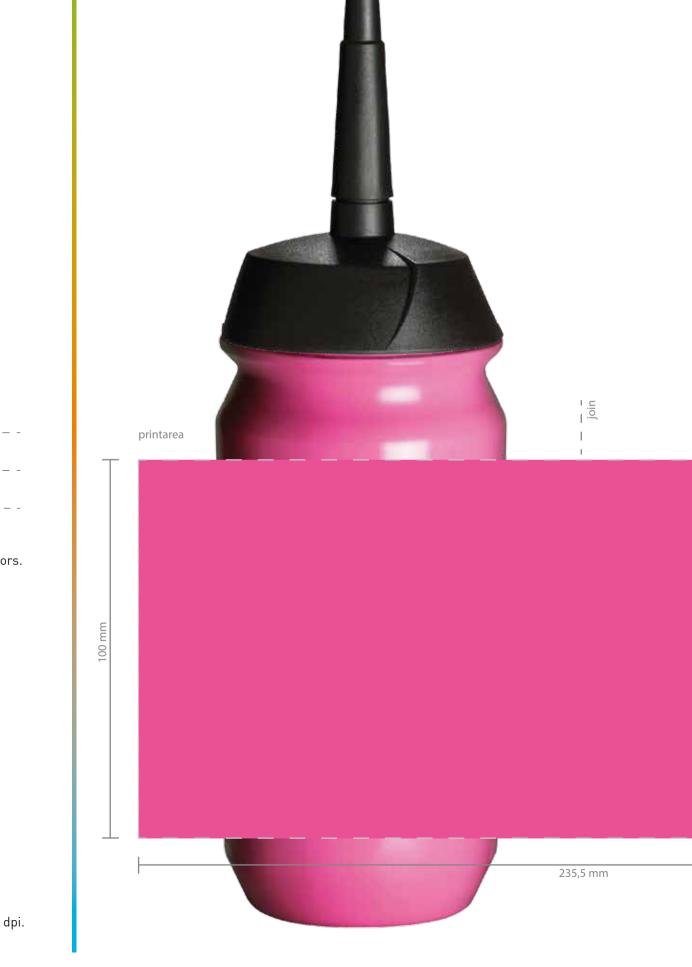

Bottles are dishwasher safe up to 40° C !

l nioį

| Date                                                                                                     | daymonth 2020                                                                                                      |  |  |  |  |  |  |  |
|----------------------------------------------------------------------------------------------------------|--------------------------------------------------------------------------------------------------------------------|--|--|--|--|--|--|--|
| Model<br>Size<br>Bottle colour<br>XT Cap colour                                                          | Shiva Bottle<br>500ml<br>Pink 212<br>Black                                                                         |  |  |  |  |  |  |  |
| Print colour 1<br>Print colour 2<br>Print colour 3<br>Print colour 4<br>Print colour 5<br>Print colour 6 | <ul> <li>PMS</li> <li>PMS</li> <li>PMS</li> <li>PMS</li> <li>PMS</li> <li>PMS</li> <li>PMS</li> <li>PMS</li> </ul> |  |  |  |  |  |  |  |