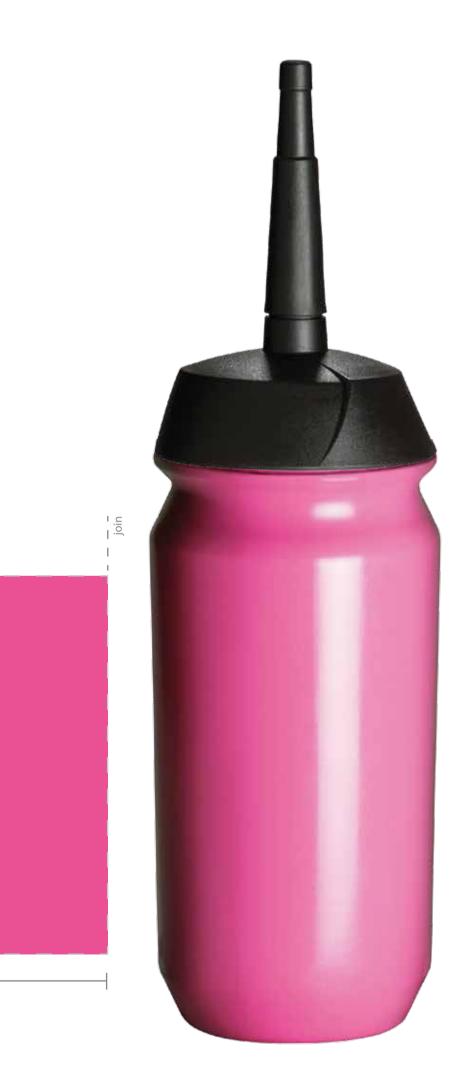

Bottles are dishwasher safe up to 40° C !

l nioį

| Date                                                                                                     | daymonth 2020                                                                                                      |  |  |  |  |  |  |  |
|----------------------------------------------------------------------------------------------------------|--------------------------------------------------------------------------------------------------------------------|--|--|--|--|--|--|--|
| Model<br>Size<br>Bottle colour<br>XT Cap colour                                                          | Shiva Bottle<br>500ml<br>Pink 212<br>Black                                                                         |  |  |  |  |  |  |  |
| Print colour 1<br>Print colour 2<br>Print colour 3<br>Print colour 4<br>Print colour 5<br>Print colour 6 | <ul> <li>PMS</li> <li>PMS</li> <li>PMS</li> <li>PMS</li> <li>PMS</li> <li>PMS</li> <li>PMS</li> <li>PMS</li> </ul> |  |  |  |  |  |  |  |