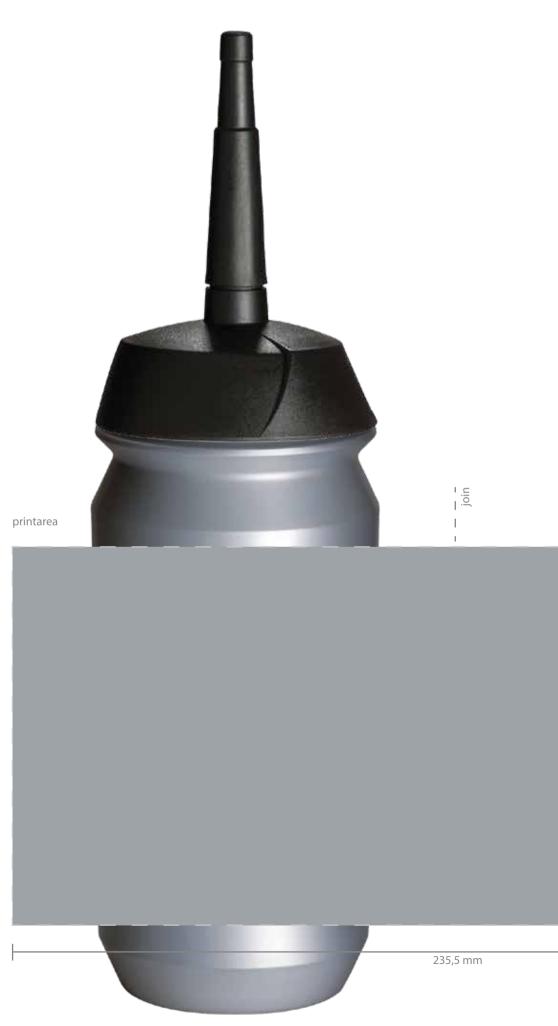

| Date                                                                                                     | daymonth 2020                                                                                                      |  |  |  |  |  |  |  |
|----------------------------------------------------------------------------------------------------------|--------------------------------------------------------------------------------------------------------------------|--|--|--|--|--|--|--|
| Model<br>Size<br>Bottle colour<br>XT Cap colour                                                          | Shiva Bottle<br>500ml<br>Gray 430<br>Black                                                                         |  |  |  |  |  |  |  |
| Print colour 1<br>Print colour 2<br>Print colour 3<br>Print colour 4<br>Print colour 5<br>Print colour 6 | <ul> <li>PMS</li> <li>PMS</li> <li>PMS</li> <li>PMS</li> <li>PMS</li> <li>PMS</li> <li>PMS</li> <li>PMS</li> </ul> |  |  |  |  |  |  |  |