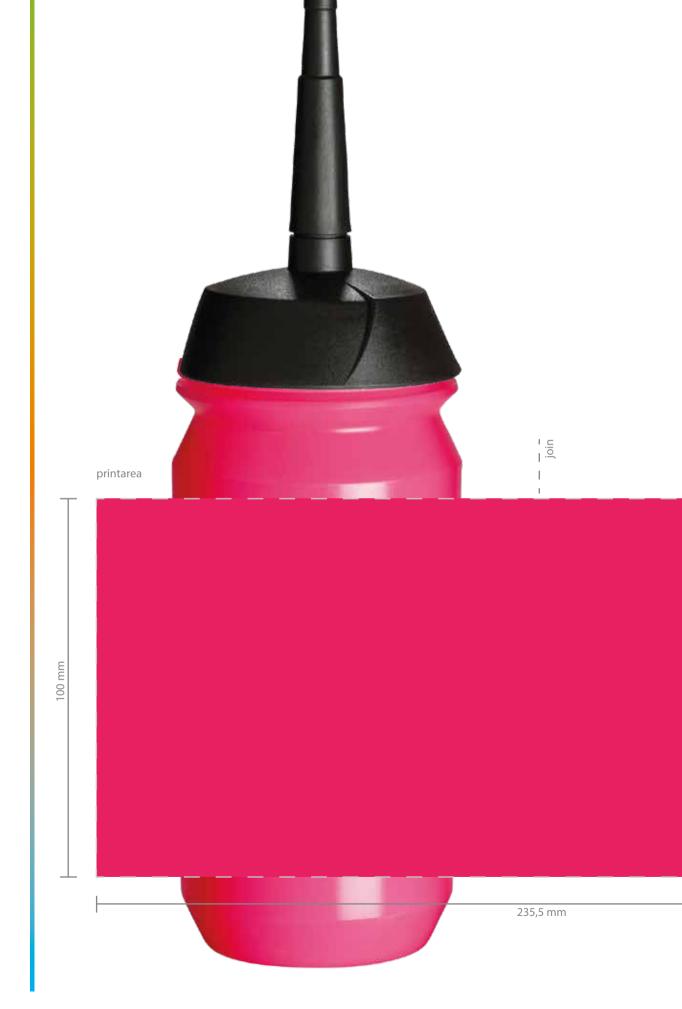

| Date                                                                                                     | daymonth 2020                                                                                                      |  |  |  |  |  |  |  |
|----------------------------------------------------------------------------------------------------------|--------------------------------------------------------------------------------------------------------------------|--|--|--|--|--|--|--|
| Model<br>Size<br>Bottle colour<br>XT Cap colour                                                          | Shiva Bottle<br>500ml<br>Fluo Yellow<br>Black                                                                      |  |  |  |  |  |  |  |
| Print colour 1<br>Print colour 2<br>Print colour 3<br>Print colour 4<br>Print colour 5<br>Print colour 6 | <ul> <li>PMS</li> <li>PMS</li> <li>PMS</li> <li>PMS</li> <li>PMS</li> <li>PMS</li> <li>PMS</li> <li>PMS</li> </ul> |  |  |  |  |  |  |  |

...