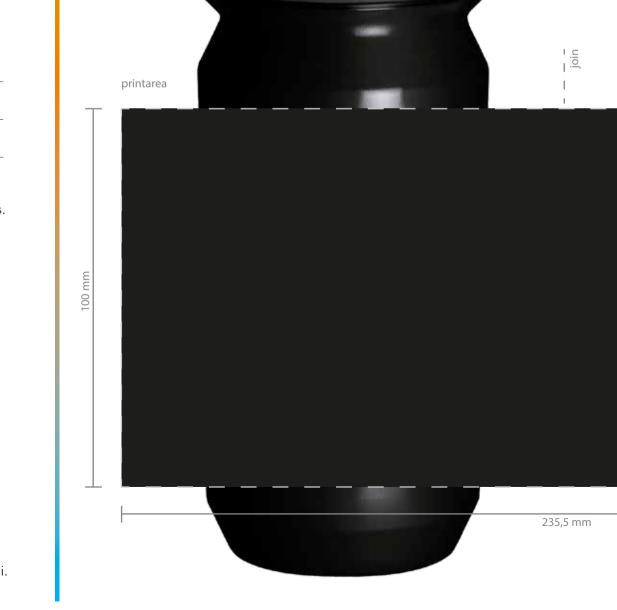

| Date                                                                                                     | daymonth 2020                                                                                                      |  |  |  |  |  |  |  |
|----------------------------------------------------------------------------------------------------------|--------------------------------------------------------------------------------------------------------------------|--|--|--|--|--|--|--|
| Model<br>Size<br>Bottle colour<br>XT Cap colour                                                          | Shiva Bottle<br>500ml<br>Transparent<br>Black                                                                      |  |  |  |  |  |  |  |
| Print colour 1<br>Print colour 2<br>Print colour 3<br>Print colour 4<br>Print colour 5<br>Print colour 6 | <ul> <li>PMS</li> <li>PMS</li> <li>PMS</li> <li>PMS</li> <li>PMS</li> <li>PMS</li> <li>PMS</li> <li>PMS</li> </ul> |  |  |  |  |  |  |  |

...