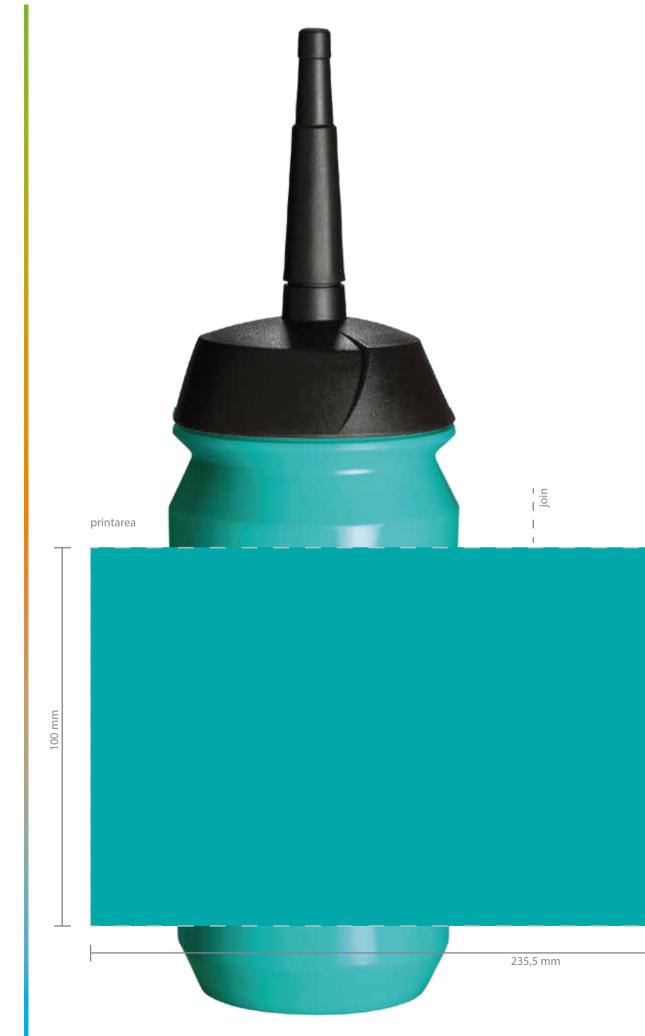

\_ ioin

235,5 mm

By approving this visual, you accept the following deviations:

- 1. When printing on coloured bottles, it is necessary to print a white underlay first. In some cases an outline is visible.
- 2. Dark bottles are more sensitive to scratches and scuff marks.
- 3. When printing a multiple colour design, where the colours meet a 0,5 mm tolerance in closure must be accepted.
- 4. When printing full colour process CMYK, the end result is mat, pixelated and can deviate from the visual proof. Our raster size is 34 dpi.