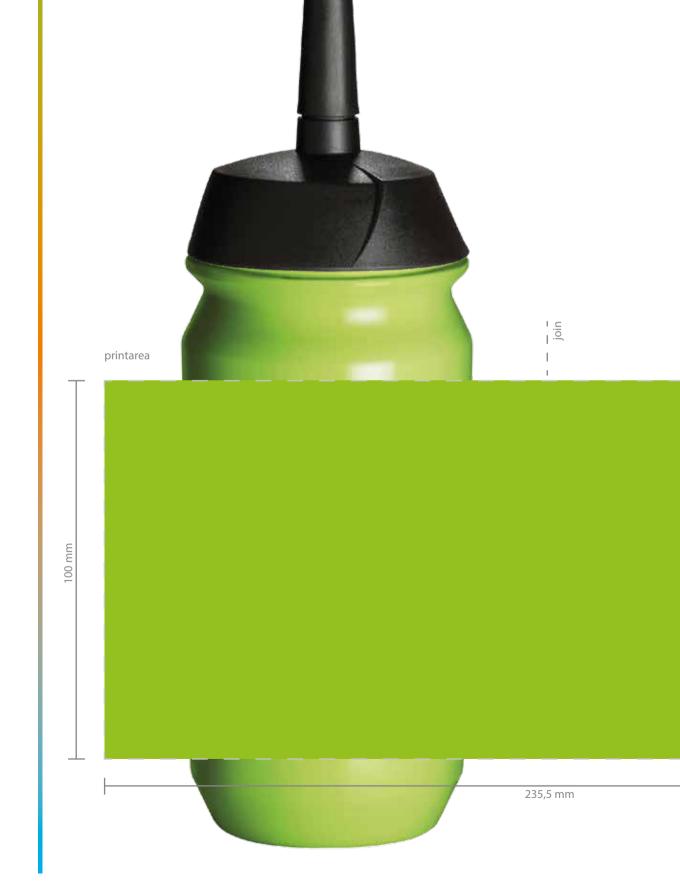

| Date                                                                                                     | daymonth 2020                                                                                                      |  |  |  |  |  |  |  |
|----------------------------------------------------------------------------------------------------------|--------------------------------------------------------------------------------------------------------------------|--|--|--|--|--|--|--|
| Model<br>Size<br>Bottle colour<br>XT Cap colour                                                          | Shiva Bottle<br>500ml<br>Green 375<br>Black                                                                        |  |  |  |  |  |  |  |
| Print colour 1<br>Print colour 2<br>Print colour 3<br>Print colour 4<br>Print colour 5<br>Print colour 6 | <ul> <li>PMS</li> <li>PMS</li> <li>PMS</li> <li>PMS</li> <li>PMS</li> <li>PMS</li> <li>PMS</li> <li>PMS</li> </ul> |  |  |  |  |  |  |  |