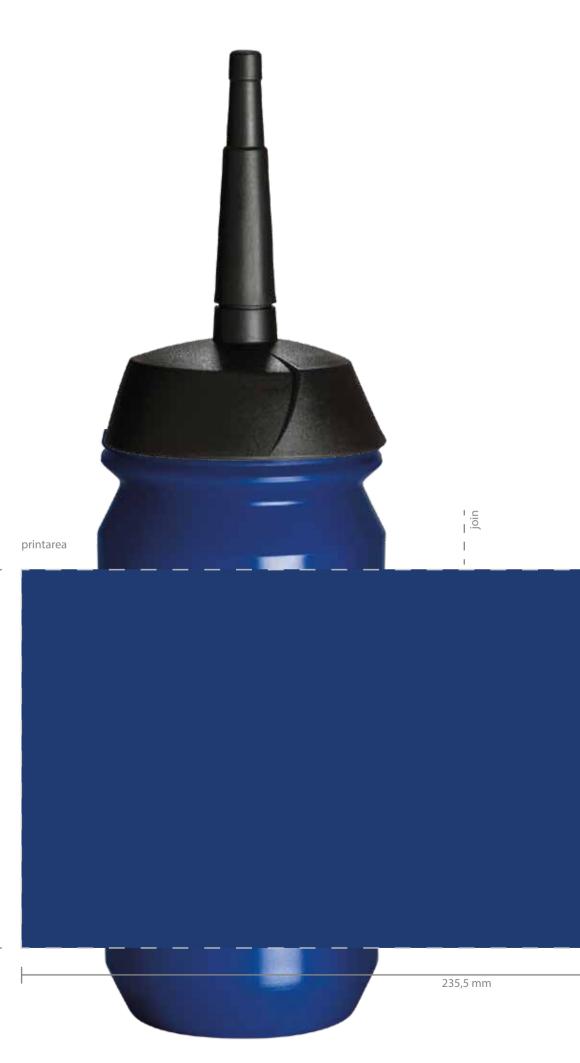

– – Join

| Date                                                                                                     | daymonth 2020                                                                                                      |  |  |  |  |  |  |
|----------------------------------------------------------------------------------------------------------|--------------------------------------------------------------------------------------------------------------------|--|--|--|--|--|--|
| Model<br>Size<br>Bottle colour<br>XT Cap colour                                                          | Shiva Bottle<br>500ml<br>Blue 300<br>Black                                                                         |  |  |  |  |  |  |
| Print colour 1<br>Print colour 2<br>Print colour 3<br>Print colour 4<br>Print colour 5<br>Print colour 6 | <ul> <li>PMS</li> <li>PMS</li> <li>PMS</li> <li>PMS</li> <li>PMS</li> <li>PMS</li> <li>PMS</li> <li>PMS</li> </ul> |  |  |  |  |  |  |