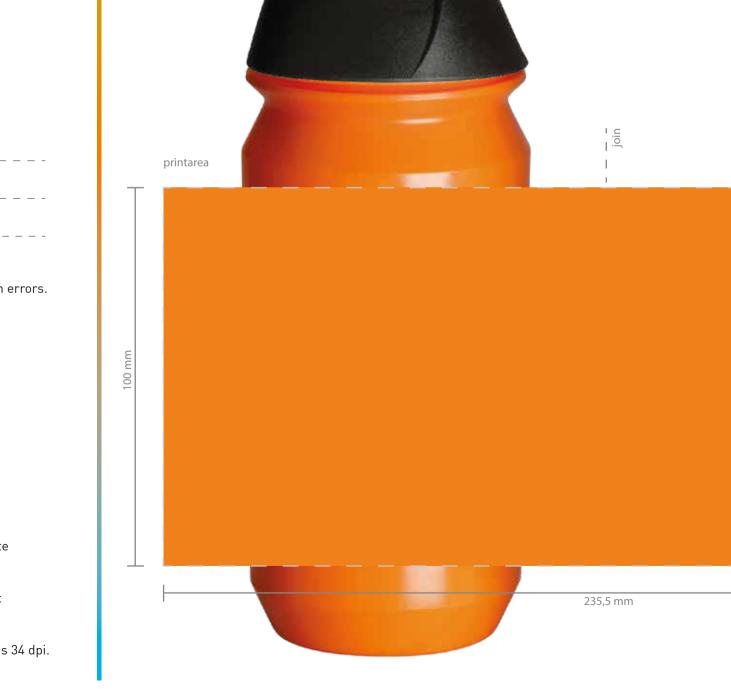

- join

| Date                                                                                                     | daymonth 2020                                                                                                      |  |  |  |  |  |  |  |
|----------------------------------------------------------------------------------------------------------|--------------------------------------------------------------------------------------------------------------------|--|--|--|--|--|--|--|
| Model<br>Size<br>Bottle colour<br>XT Cap colour                                                          | Shiva Bottle<br>500ml<br>Orange 151<br>Black                                                                       |  |  |  |  |  |  |  |
| Print colour 1<br>Print colour 2<br>Print colour 3<br>Print colour 4<br>Print colour 5<br>Print colour 6 | <ul> <li>PMS</li> <li>PMS</li> <li>PMS</li> <li>PMS</li> <li>PMS</li> <li>PMS</li> <li>PMS</li> <li>PMS</li> </ul> |  |  |  |  |  |  |  |