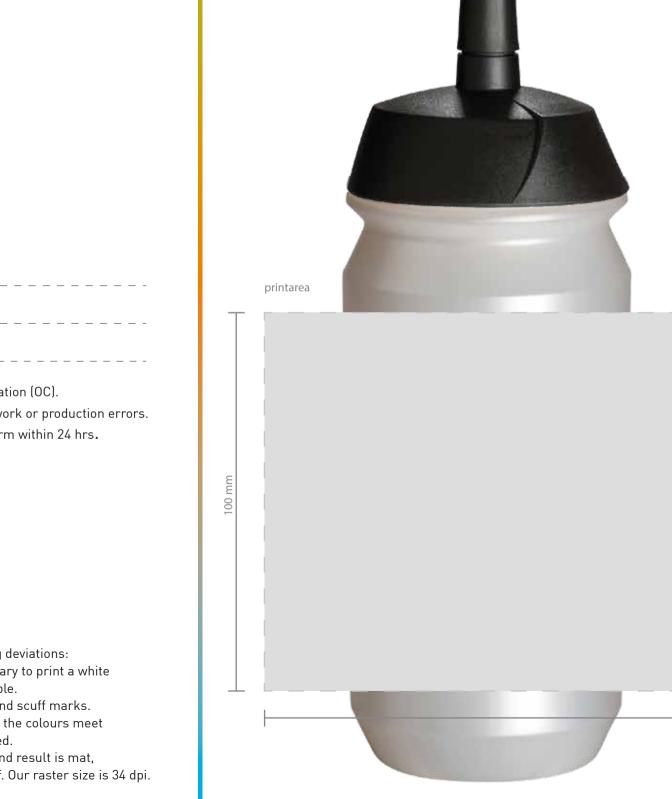

| Date                                                                                                     | daymonth 2020                                                                                                      |  |  |  |  |  |  |  |  |
|----------------------------------------------------------------------------------------------------------|--------------------------------------------------------------------------------------------------------------------|--|--|--|--|--|--|--|--|
| Model<br>Size<br>Bottle colour<br>XT Cap colour                                                          | Shiva Bottle<br>500ml<br>Pearl<br>Black                                                                            |  |  |  |  |  |  |  |  |
| Print colour 1<br>Print colour 2<br>Print colour 3<br>Print colour 4<br>Print colour 5<br>Print colour 6 | <ul> <li>PMS</li> <li>PMS</li> <li>PMS</li> <li>PMS</li> <li>PMS</li> <li>PMS</li> <li>PMS</li> <li>PMS</li> </ul> |  |  |  |  |  |  |  |  |