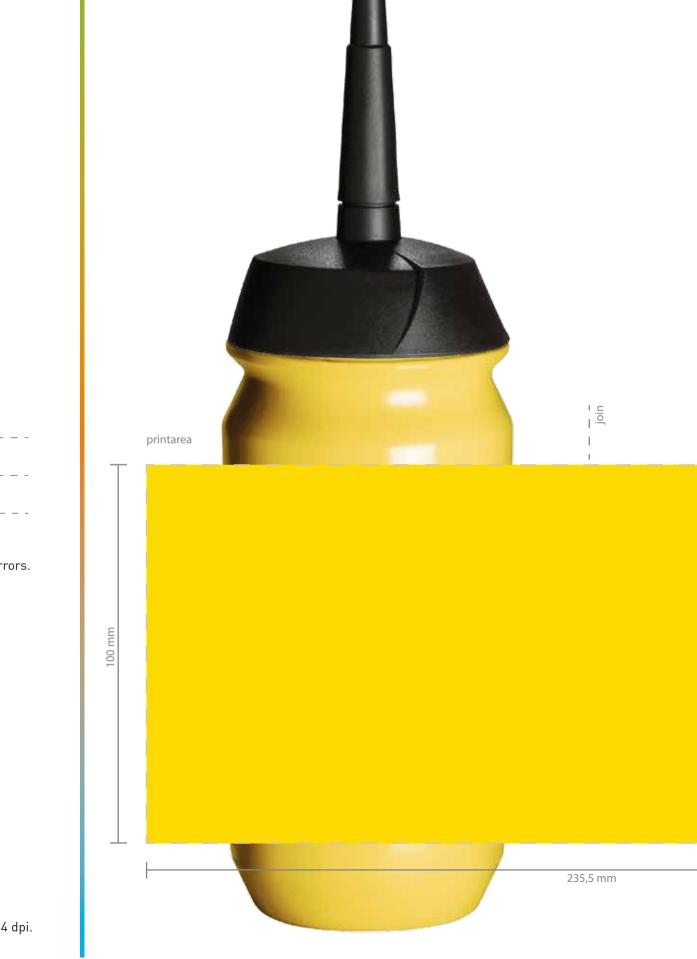

| Date                                                                                                     | daymonth 2020                                                                                                      |  |  |  |  |  |  |  |
|----------------------------------------------------------------------------------------------------------|--------------------------------------------------------------------------------------------------------------------|--|--|--|--|--|--|--|
| Model<br>Size<br>Bottle colour<br>XT Cap colour                                                          | Shiva Bottle<br>500ml<br>Yellow 108<br>Black                                                                       |  |  |  |  |  |  |  |
| Print colour 1<br>Print colour 2<br>Print colour 3<br>Print colour 4<br>Print colour 5<br>Print colour 6 | <ul> <li>PMS</li> <li>PMS</li> <li>PMS</li> <li>PMS</li> <li>PMS</li> <li>PMS</li> <li>PMS</li> <li>PMS</li> </ul> |  |  |  |  |  |  |  |

By approving this visual, you accept the following deviations: 1. When printing on coloured bottles, it is necessary to print a white

- underlay first. In some cases an outline is visible.
- 2. Dark bottles are more sensitive to scratches and scuff marks.
- 3. When printing a multiple colour design, where the colours meet a 0,5 mm tolerance in closure must be accepted.
- 4. When printing full colour process CMYK, the end result is mat,
- pixelated and can deviate from the visual proof. Our raster size is 34 dpi.