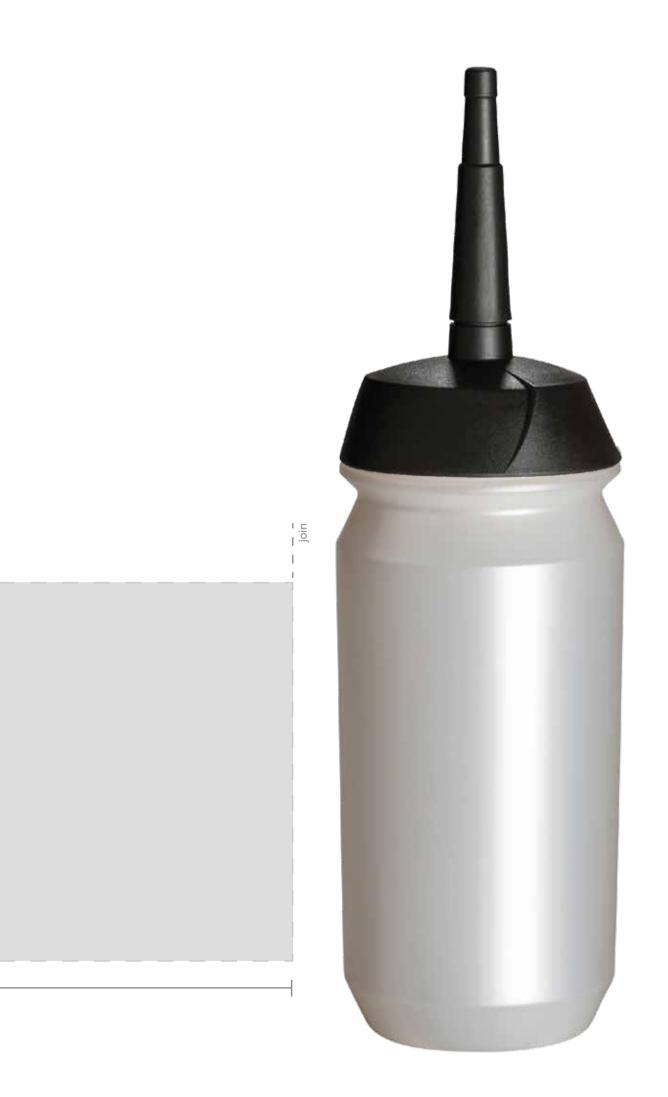

| Date                                                                                                     | daymonth 2020                                                                                                      |  |  |  |  |  |  |  |  |
|----------------------------------------------------------------------------------------------------------|--------------------------------------------------------------------------------------------------------------------|--|--|--|--|--|--|--|--|
| Model<br>Size<br>Bottle colour<br>XT Cap colour                                                          | Shiva Bottle<br>500ml<br>Pearl<br>Black                                                                            |  |  |  |  |  |  |  |  |
| Print colour 1<br>Print colour 2<br>Print colour 3<br>Print colour 4<br>Print colour 5<br>Print colour 6 | <ul> <li>PMS</li> <li>PMS</li> <li>PMS</li> <li>PMS</li> <li>PMS</li> <li>PMS</li> <li>PMS</li> <li>PMS</li> </ul> |  |  |  |  |  |  |  |  |