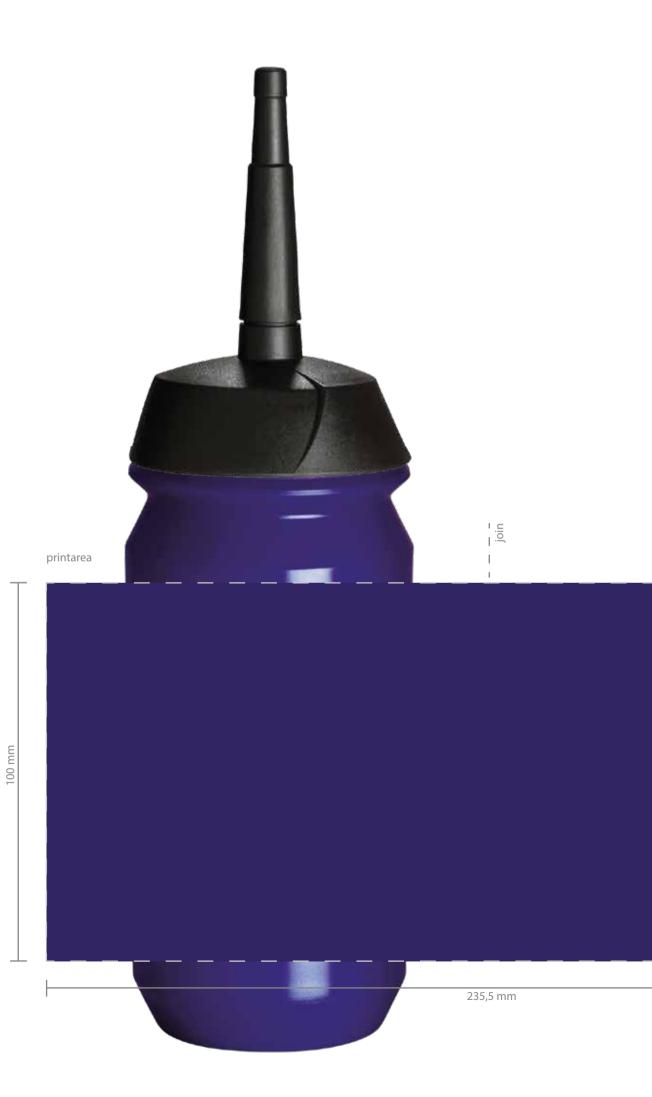

| Date                                                                                                     | daymonth 2020                                                                                                      |  |  |  |  |  |  |
|----------------------------------------------------------------------------------------------------------|--------------------------------------------------------------------------------------------------------------------|--|--|--|--|--|--|
| Model<br>Size<br>Bottle colour<br>XT Cap colour                                                          | Shiva Bottle<br>500ml<br>Blue 801<br>Black                                                                         |  |  |  |  |  |  |
| Print colour 1<br>Print colour 2<br>Print colour 3<br>Print colour 4<br>Print colour 5<br>Print colour 6 | <ul> <li>PMS</li> <li>PMS</li> <li>PMS</li> <li>PMS</li> <li>PMS</li> <li>PMS</li> <li>PMS</li> <li>PMS</li> </ul> |  |  |  |  |  |  |