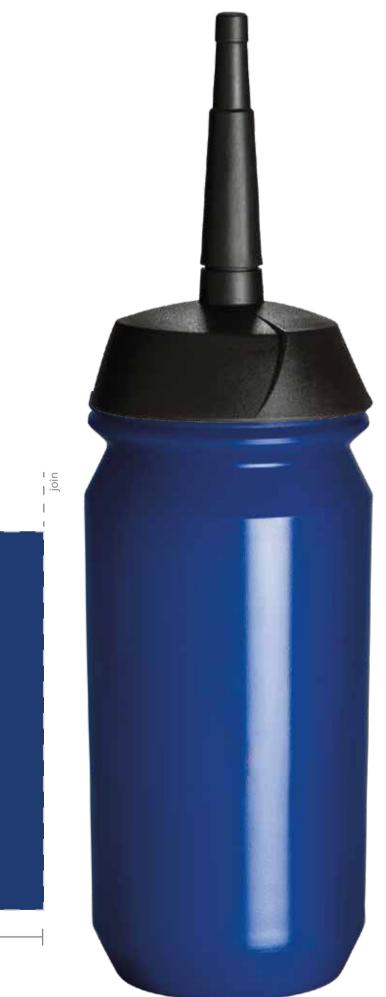

| Date                                                                                                     | daymonth 2020                                                                                                      |  |  |  |  |  |  |
|----------------------------------------------------------------------------------------------------------|--------------------------------------------------------------------------------------------------------------------|--|--|--|--|--|--|
| Model<br>Size<br>Bottle colour<br>XT Cap colour                                                          | Shiva Bottle<br>500ml<br>Blue 801<br>Black                                                                         |  |  |  |  |  |  |
| Print colour 1<br>Print colour 2<br>Print colour 3<br>Print colour 4<br>Print colour 5<br>Print colour 6 | <ul> <li>PMS</li> <li>PMS</li> <li>PMS</li> <li>PMS</li> <li>PMS</li> <li>PMS</li> <li>PMS</li> <li>PMS</li> </ul> |  |  |  |  |  |  |