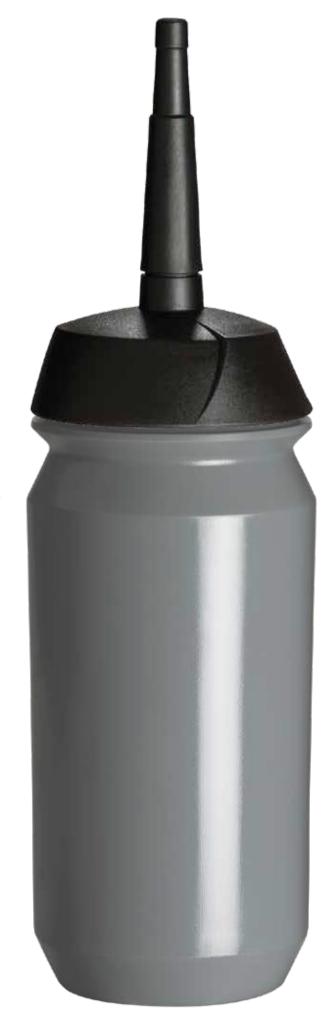

| Date                                                                                                     | daymonth 2020                                                                                                      |  |  |  |  |  |  |  |  |
|----------------------------------------------------------------------------------------------------------|--------------------------------------------------------------------------------------------------------------------|--|--|--|--|--|--|--|--|
| Model<br>Size<br>Bottle colour<br>XT Cap colour                                                          | Shiva Bottle<br>500ml<br>Silver<br>Black                                                                           |  |  |  |  |  |  |  |  |
| Print colour 1<br>Print colour 2<br>Print colour 3<br>Print colour 4<br>Print colour 5<br>Print colour 6 | <ul> <li>PMS</li> <li>PMS</li> <li>PMS</li> <li>PMS</li> <li>PMS</li> <li>PMS</li> <li>PMS</li> <li>PMS</li> </ul> |  |  |  |  |  |  |  |  |