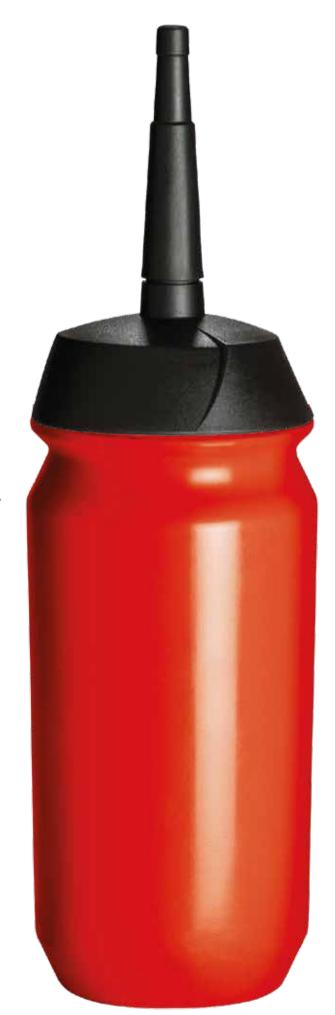

Bottles are dishwasher safe up to 40° C !

- ioi

| Date                                                                                                     | daymonth 2020                                                                                                      |  |  |  |  |  |  |  |
|----------------------------------------------------------------------------------------------------------|--------------------------------------------------------------------------------------------------------------------|--|--|--|--|--|--|--|
| Model<br>Size<br>Bottle colour<br>XT Cap colour                                                          | Shiva Bottle<br>500ml<br>Red 485<br>Black                                                                          |  |  |  |  |  |  |  |
| Print colour 1<br>Print colour 2<br>Print colour 3<br>Print colour 4<br>Print colour 5<br>Print colour 6 | <ul> <li>PMS</li> <li>PMS</li> <li>PMS</li> <li>PMS</li> <li>PMS</li> <li>PMS</li> <li>PMS</li> <li>PMS</li> </ul> |  |  |  |  |  |  |  |