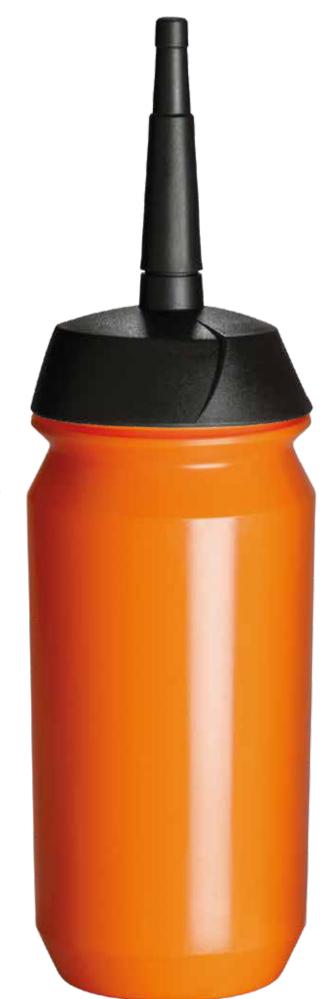

- join

| Date                                                                                                     | daymonth 2020                                                                                                      |  |  |  |  |  |  |  |
|----------------------------------------------------------------------------------------------------------|--------------------------------------------------------------------------------------------------------------------|--|--|--|--|--|--|--|
| Model<br>Size<br>Bottle colour<br>XT Cap colour                                                          | Shiva Bottle<br>500ml<br>Orange 151<br>Black                                                                       |  |  |  |  |  |  |  |
| Print colour 1<br>Print colour 2<br>Print colour 3<br>Print colour 4<br>Print colour 5<br>Print colour 6 | <ul> <li>PMS</li> <li>PMS</li> <li>PMS</li> <li>PMS</li> <li>PMS</li> <li>PMS</li> <li>PMS</li> <li>PMS</li> </ul> |  |  |  |  |  |  |  |