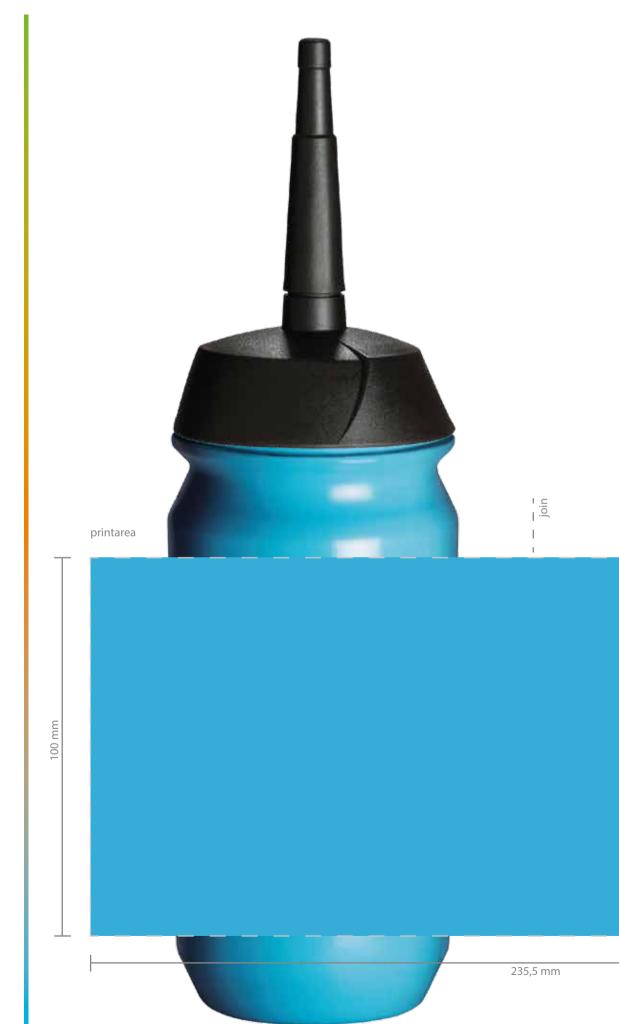

| Date                                                                                                     | daymonth 2020                                                                                                      |  |  |  |  |  |  |
|----------------------------------------------------------------------------------------------------------|--------------------------------------------------------------------------------------------------------------------|--|--|--|--|--|--|
| Model<br>Size<br>Bottle colour<br>XT Cap colour                                                          | Shiva Bottle<br>500ml<br>Blue 801<br>Black                                                                         |  |  |  |  |  |  |
| Print colour 1<br>Print colour 2<br>Print colour 3<br>Print colour 4<br>Print colour 5<br>Print colour 6 | <ul> <li>PMS</li> <li>PMS</li> <li>PMS</li> <li>PMS</li> <li>PMS</li> <li>PMS</li> <li>PMS</li> <li>PMS</li> </ul> |  |  |  |  |  |  |