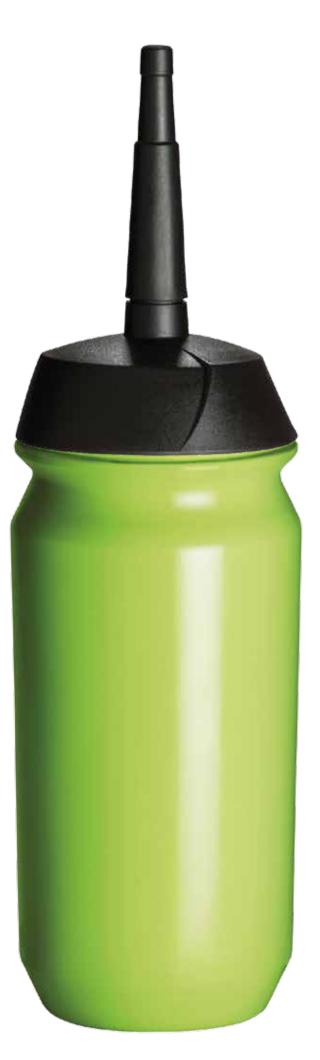

| Date                                                                                                     | daymonth 2020                                                                                                      |  |  |  |  |  |  |  |
|----------------------------------------------------------------------------------------------------------|--------------------------------------------------------------------------------------------------------------------|--|--|--|--|--|--|--|
| Model<br>Size<br>Bottle colour<br>XT Cap colour                                                          | Shiva Bottle<br>500ml<br>Green 375<br>Black                                                                        |  |  |  |  |  |  |  |
| Print colour 1<br>Print colour 2<br>Print colour 3<br>Print colour 4<br>Print colour 5<br>Print colour 6 | <ul> <li>PMS</li> <li>PMS</li> <li>PMS</li> <li>PMS</li> <li>PMS</li> <li>PMS</li> <li>PMS</li> <li>PMS</li> </ul> |  |  |  |  |  |  |  |