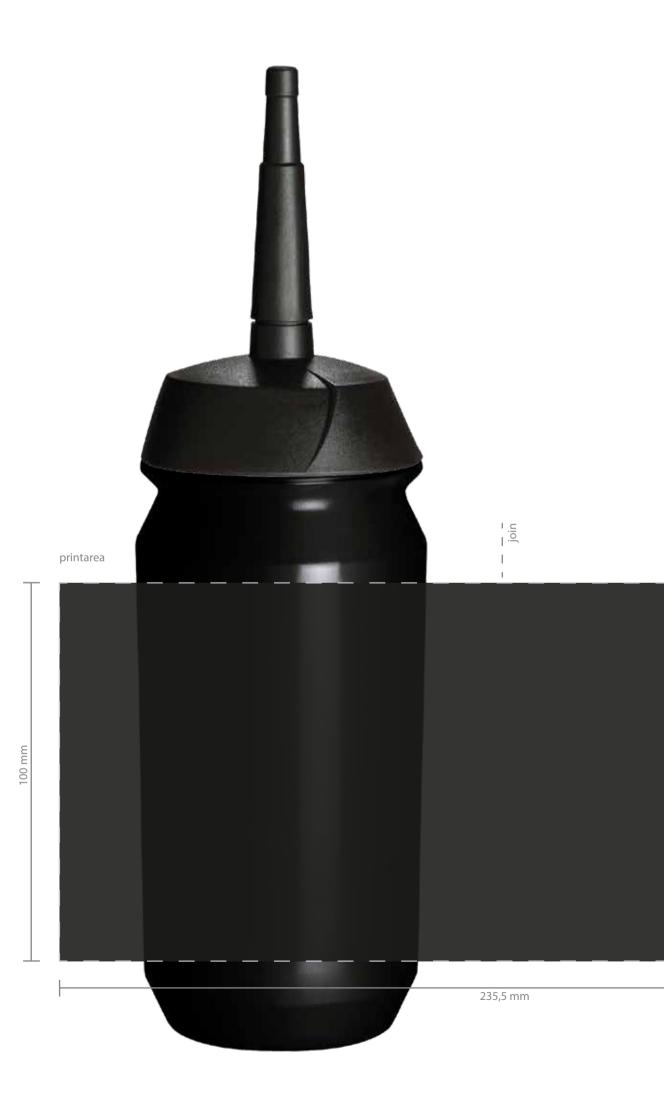

| Date                                                                                                     | daymonth 2020                                                                                                      |
|----------------------------------------------------------------------------------------------------------|--------------------------------------------------------------------------------------------------------------------|
| Model<br>Size<br>Bottle colour<br>XT Cap colour                                                          | Shiva Bottle<br>500ml<br>White<br>Black                                                                            |
| Print colour 1<br>Print colour 2<br>Print colour 3<br>Print colour 4<br>Print colour 5<br>Print colour 6 | <ul> <li>PMS</li> <li>PMS</li> <li>PMS</li> <li>PMS</li> <li>PMS</li> <li>PMS</li> <li>PMS</li> <li>PMS</li> </ul> |

....