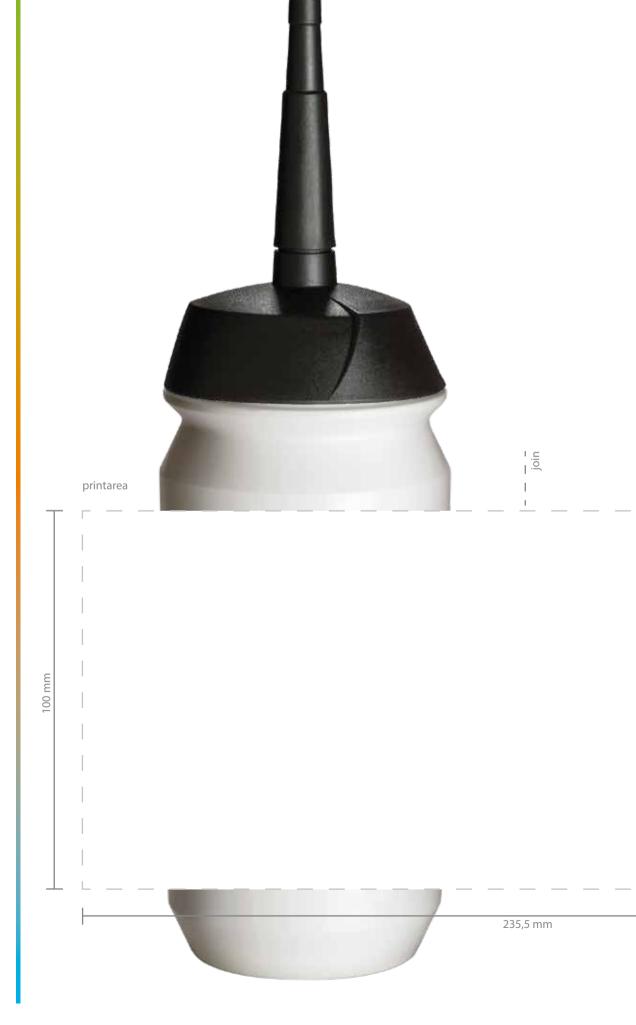

| Date                                                                                                     | daymonth 2020                                                                                                      |
|----------------------------------------------------------------------------------------------------------|--------------------------------------------------------------------------------------------------------------------|
| Model<br>Size<br>Bottle colour<br>XT Cap colour                                                          | Shiva Bottle<br>500ml<br>White<br>Black                                                                            |
| Print colour 1<br>Print colour 2<br>Print colour 3<br>Print colour 4<br>Print colour 5<br>Print colour 6 | <ul> <li>PMS</li> <li>PMS</li> <li>PMS</li> <li>PMS</li> <li>PMS</li> <li>PMS</li> <li>PMS</li> <li>PMS</li> </ul> |