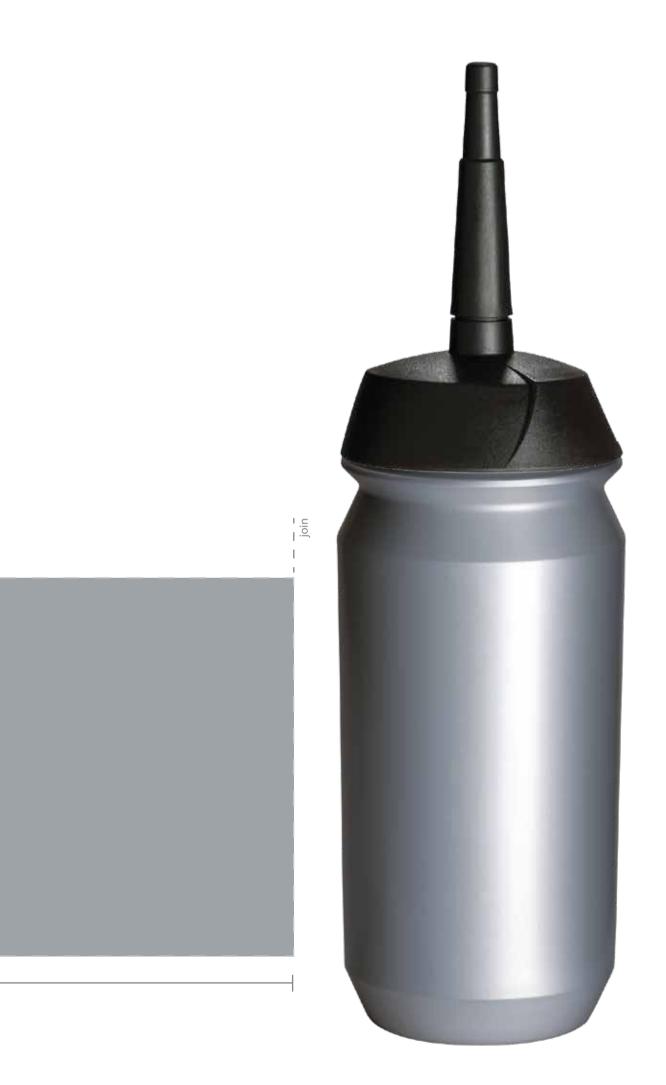

| Date                                                                                                     | daymonth 2020                                                                                                      |  |  |  |  |  |  |  |  |
|----------------------------------------------------------------------------------------------------------|--------------------------------------------------------------------------------------------------------------------|--|--|--|--|--|--|--|--|
| Model<br>Size<br>Bottle colour<br>XT Cap colour                                                          | Shiva Bottle<br>500ml<br>Silver<br>Black                                                                           |  |  |  |  |  |  |  |  |
| Print colour 1<br>Print colour 2<br>Print colour 3<br>Print colour 4<br>Print colour 5<br>Print colour 6 | <ul> <li>PMS</li> <li>PMS</li> <li>PMS</li> <li>PMS</li> <li>PMS</li> <li>PMS</li> <li>PMS</li> <li>PMS</li> </ul> |  |  |  |  |  |  |  |  |