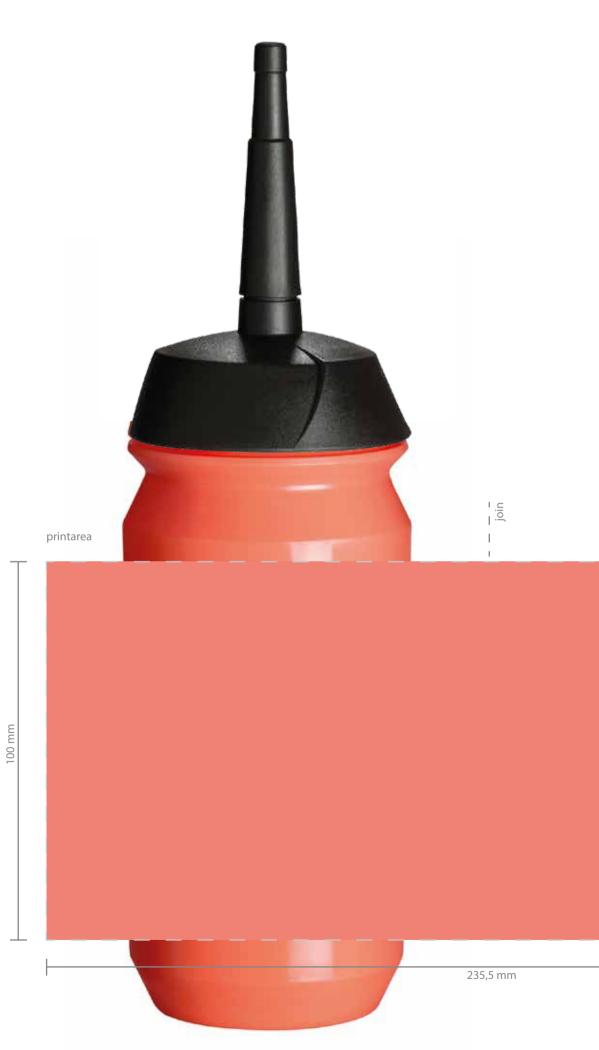

- join

| Date                                                                                                     | daymonth 2020                                                                                                      |
|----------------------------------------------------------------------------------------------------------|--------------------------------------------------------------------------------------------------------------------|
| Model<br>Size<br>Bottle colour<br>XT Cap colour                                                          | Shiva Bottle<br>500ml<br>Coral 170<br>Black                                                                        |
| Print colour 1<br>Print colour 2<br>Print colour 3<br>Print colour 4<br>Print colour 5<br>Print colour 6 | <ul> <li>PMS</li> <li>PMS</li> <li>PMS</li> <li>PMS</li> <li>PMS</li> <li>PMS</li> <li>PMS</li> <li>PMS</li> </ul> |