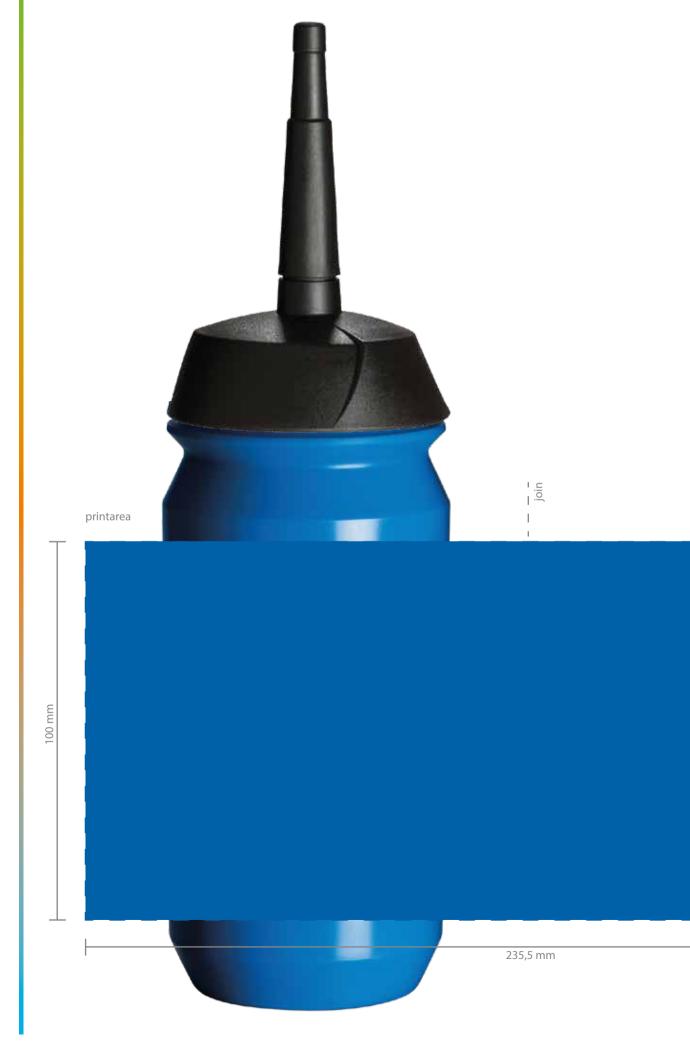

| Date                                                                                                     | daymonth 2020                                                                                                      |  |  |  |  |  |  |
|----------------------------------------------------------------------------------------------------------|--------------------------------------------------------------------------------------------------------------------|--|--|--|--|--|--|
| Model<br>Size<br>Bottle colour<br>XT Cap colour                                                          | Shiva Bottle<br>500ml<br>Blue 801<br>Black                                                                         |  |  |  |  |  |  |
| Print colour 1<br>Print colour 2<br>Print colour 3<br>Print colour 4<br>Print colour 5<br>Print colour 6 | <ul> <li>PMS</li> <li>PMS</li> <li>PMS</li> <li>PMS</li> <li>PMS</li> <li>PMS</li> <li>PMS</li> <li>PMS</li> </ul> |  |  |  |  |  |  |

– – Join

| Date                                                                                                     | daymonth 2020                                                                                                      |  |  |  |  |  |  |
|----------------------------------------------------------------------------------------------------------|--------------------------------------------------------------------------------------------------------------------|--|--|--|--|--|--|
| Model<br>Size<br>Bottle colour<br>XT Cap colour                                                          | Shiva Bottle<br>500ml<br>Blue 300<br>Black                                                                         |  |  |  |  |  |  |
| Print colour 1<br>Print colour 2<br>Print colour 3<br>Print colour 4<br>Print colour 5<br>Print colour 6 | <ul> <li>PMS</li> <li>PMS</li> <li>PMS</li> <li>PMS</li> <li>PMS</li> <li>PMS</li> <li>PMS</li> <li>PMS</li> </ul> |  |  |  |  |  |  |