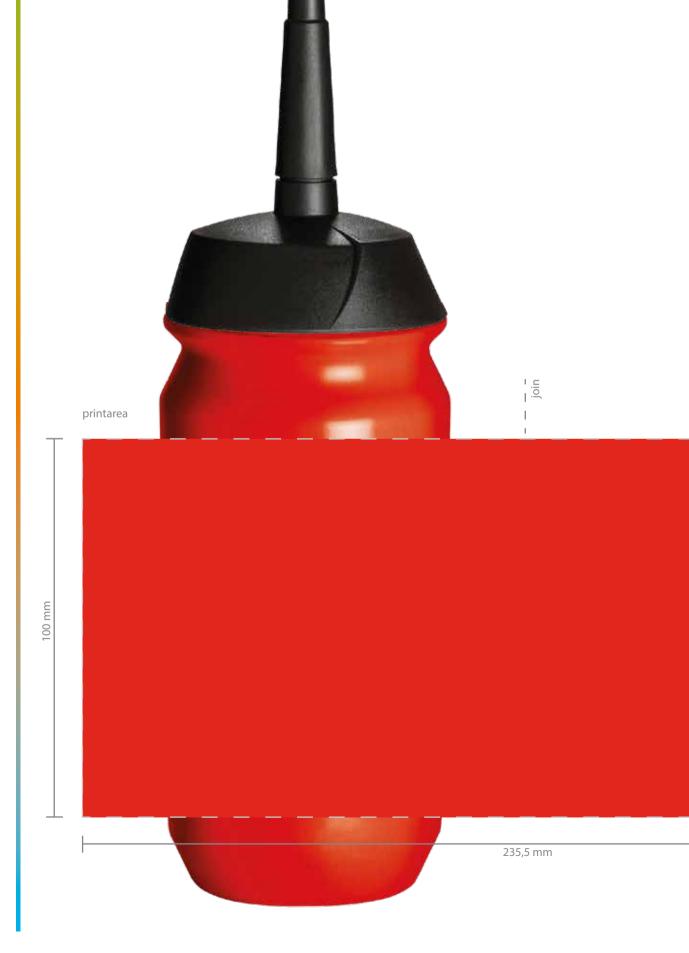

Bottles are dishwasher safe up to 40° C !

- ioi

| Date                                                                                                     | daymonth 2020                                                                                                      |  |  |  |  |  |  |  |
|----------------------------------------------------------------------------------------------------------|--------------------------------------------------------------------------------------------------------------------|--|--|--|--|--|--|--|
| Model<br>Size<br>Bottle colour<br>XT Cap colour                                                          | Shiva Bottle<br>500ml<br>Red 485<br>Black                                                                          |  |  |  |  |  |  |  |
| Print colour 1<br>Print colour 2<br>Print colour 3<br>Print colour 4<br>Print colour 5<br>Print colour 6 | <ul> <li>PMS</li> <li>PMS</li> <li>PMS</li> <li>PMS</li> <li>PMS</li> <li>PMS</li> <li>PMS</li> <li>PMS</li> </ul> |  |  |  |  |  |  |  |