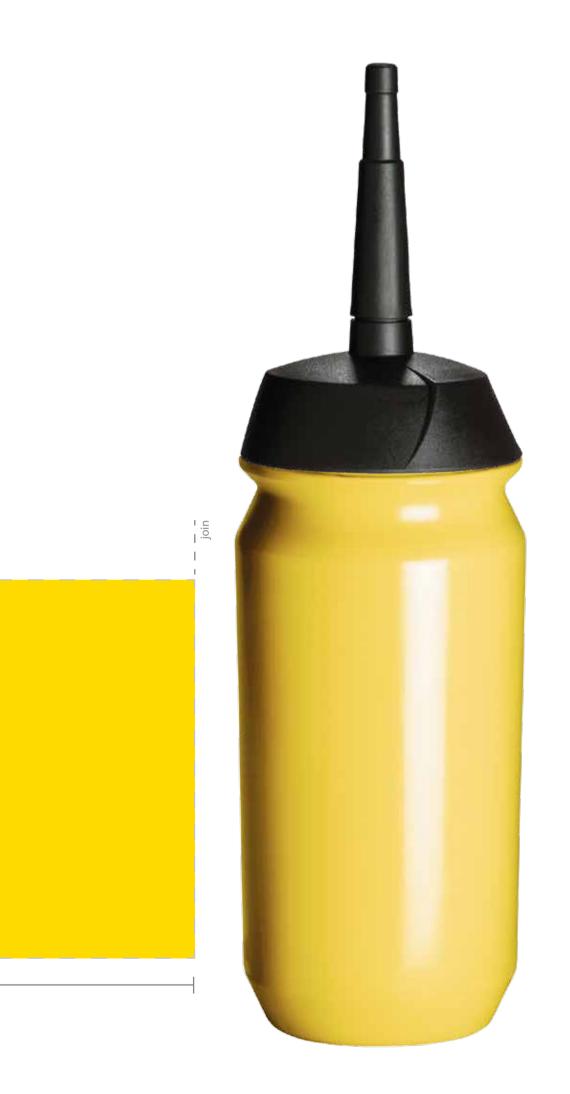

| Date                                                                                                     | daymonth 2020                                                                                                      |  |  |  |  |  |  |  |
|----------------------------------------------------------------------------------------------------------|--------------------------------------------------------------------------------------------------------------------|--|--|--|--|--|--|--|
| Model<br>Size<br>Bottle colour<br>XT Cap colour                                                          | Shiva Bottle<br>500ml<br>Fluo Yellow<br>Black                                                                      |  |  |  |  |  |  |  |
| Print colour 1<br>Print colour 2<br>Print colour 3<br>Print colour 4<br>Print colour 5<br>Print colour 6 | <ul> <li>PMS</li> <li>PMS</li> <li>PMS</li> <li>PMS</li> <li>PMS</li> <li>PMS</li> <li>PMS</li> <li>PMS</li> </ul> |  |  |  |  |  |  |  |

By approving this visual, you accept the following deviations:
1. When printing on coloured bottles, it is necessary to print a white underlay first. In some cases an outline is visible.
2. Dark bottles are more cases an outline is visible.

- 2. Dark bottles are more sensitive to scratches and scuff marks.
- 3. When printing a multiple colour design, where the colours meet a 0,5 mm tolerance in closure must be accepted.
- 4. When printing full colour process CMYK, the end result is mat,
- pixelated and can deviate from the visual proof. Our raster size is 34 dpi.