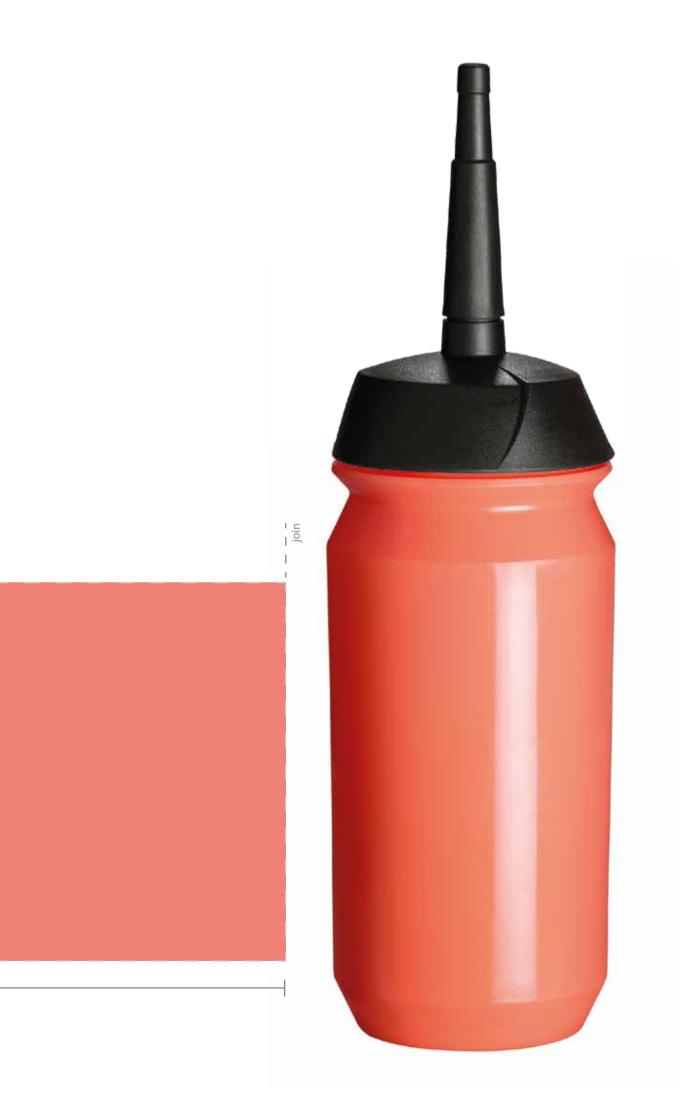

- join

| Date                                                                                                     | daymonth 2020                                                                                                      |
|----------------------------------------------------------------------------------------------------------|--------------------------------------------------------------------------------------------------------------------|
| Model<br>Size<br>Bottle colour<br>XT Cap colour                                                          | Shiva Bottle<br>500ml<br>Coral 170<br>Black                                                                        |
| Print colour 1<br>Print colour 2<br>Print colour 3<br>Print colour 4<br>Print colour 5<br>Print colour 6 | <ul> <li>PMS</li> <li>PMS</li> <li>PMS</li> <li>PMS</li> <li>PMS</li> <li>PMS</li> <li>PMS</li> <li>PMS</li> </ul> |