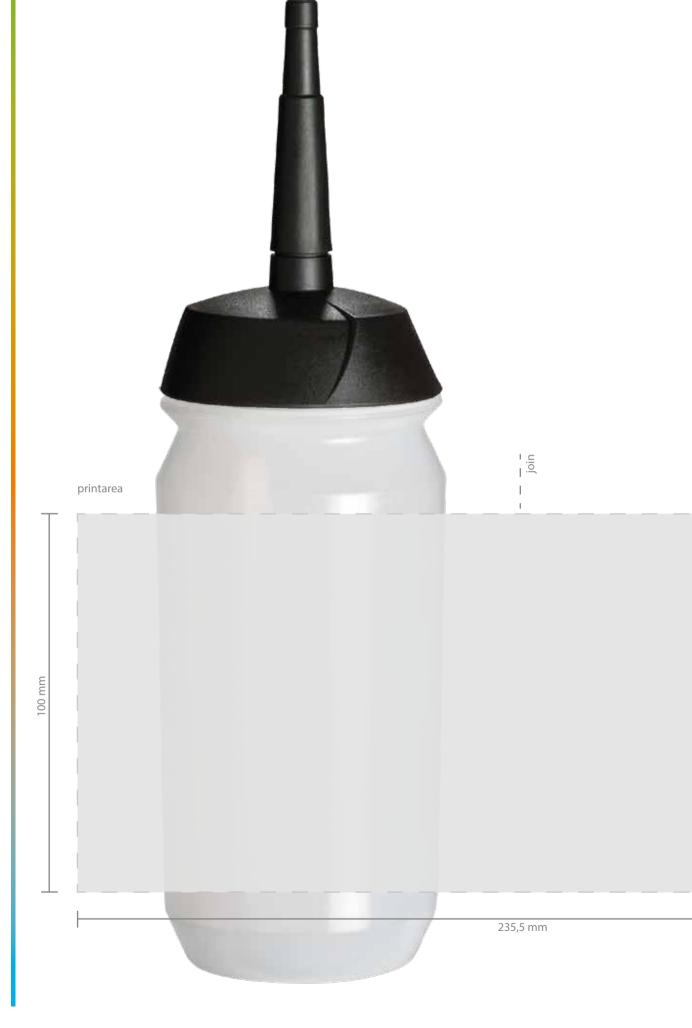

| Date                                                                                                     | daymonth 2020                                                                                                      |
|----------------------------------------------------------------------------------------------------------|--------------------------------------------------------------------------------------------------------------------|
| Model<br>Size<br>Bottle colour<br>XT Cap colour                                                          | Shiva Bottle<br>500ml<br>White<br>Black                                                                            |
| Print colour 1<br>Print colour 2<br>Print colour 3<br>Print colour 4<br>Print colour 5<br>Print colour 6 | <ul> <li>PMS</li> <li>PMS</li> <li>PMS</li> <li>PMS</li> <li>PMS</li> <li>PMS</li> <li>PMS</li> <li>PMS</li> </ul> |