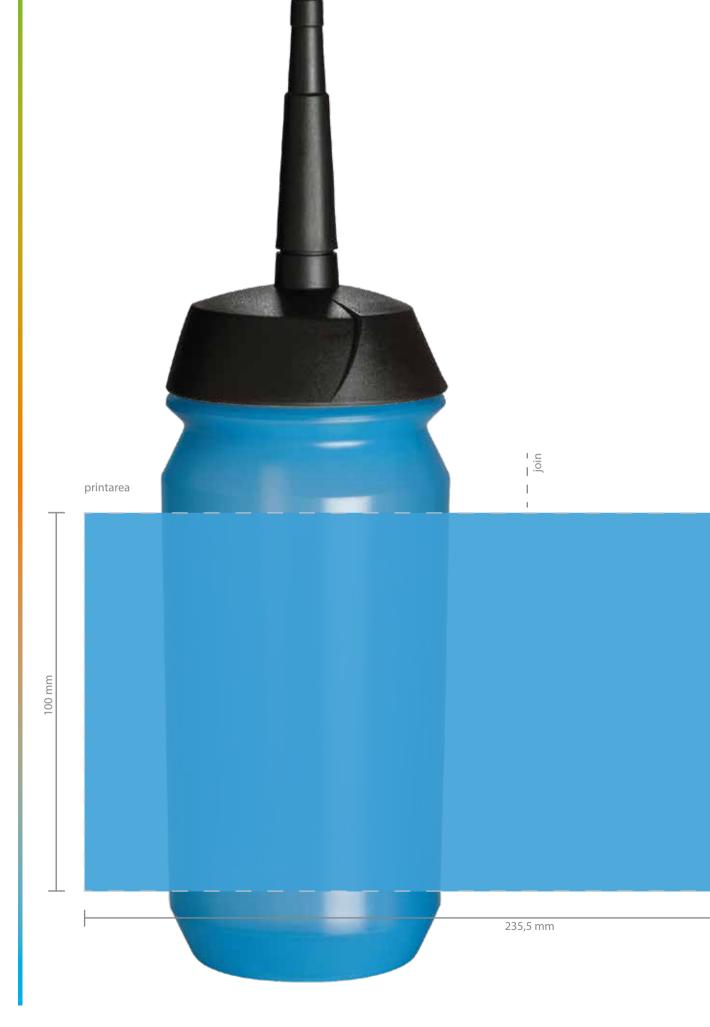

| Date                                                                                                     | daymonth 2020                                                                                                      |  |  |  |  |  |  |
|----------------------------------------------------------------------------------------------------------|--------------------------------------------------------------------------------------------------------------------|--|--|--|--|--|--|
| Model<br>Size<br>Bottle colour<br>XT Cap colour                                                          | Shiva Bottle<br>500ml<br>Blue 801<br>Black                                                                         |  |  |  |  |  |  |
| Print colour 1<br>Print colour 2<br>Print colour 3<br>Print colour 4<br>Print colour 5<br>Print colour 6 | <ul> <li>PMS</li> <li>PMS</li> <li>PMS</li> <li>PMS</li> <li>PMS</li> <li>PMS</li> <li>PMS</li> <li>PMS</li> </ul> |  |  |  |  |  |  |