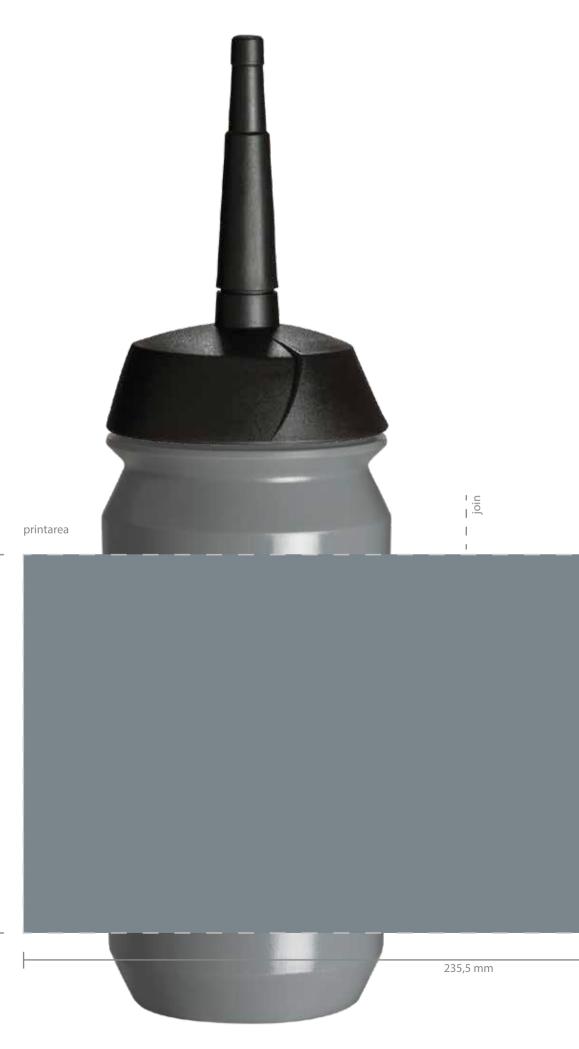

| Date                                                                                                     | daymonth 2020                                                                                                      |  |  |  |  |  |  |  |  |
|----------------------------------------------------------------------------------------------------------|--------------------------------------------------------------------------------------------------------------------|--|--|--|--|--|--|--|--|
| Model<br>Size<br>Bottle colour<br>XT Cap colour                                                          | Shiva Bottle<br>500ml<br>Silver<br>Black                                                                           |  |  |  |  |  |  |  |  |
| Print colour 1<br>Print colour 2<br>Print colour 3<br>Print colour 4<br>Print colour 5<br>Print colour 6 | <ul> <li>PMS</li> <li>PMS</li> <li>PMS</li> <li>PMS</li> <li>PMS</li> <li>PMS</li> <li>PMS</li> <li>PMS</li> </ul> |  |  |  |  |  |  |  |  |