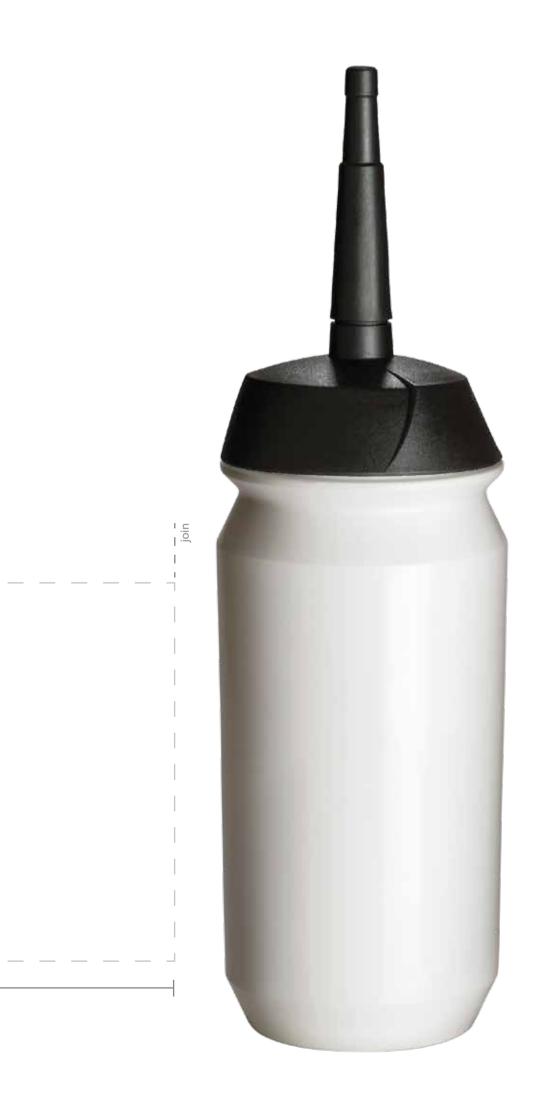

| Date                                                                                                     | daymonth 2020                                                                                                      |
|----------------------------------------------------------------------------------------------------------|--------------------------------------------------------------------------------------------------------------------|
| Model<br>Size<br>Bottle colour<br>XT Cap colour                                                          | Shiva Bottle<br>500ml<br>White<br>Black                                                                            |
| Print colour 1<br>Print colour 2<br>Print colour 3<br>Print colour 4<br>Print colour 5<br>Print colour 6 | <ul> <li>PMS</li> <li>PMS</li> <li>PMS</li> <li>PMS</li> <li>PMS</li> <li>PMS</li> <li>PMS</li> <li>PMS</li> </ul> |