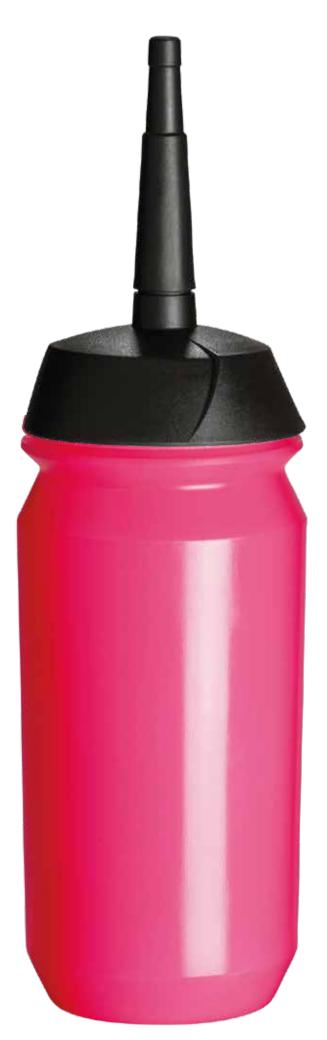

| Date                                                                                                     | daymonth 2020                                                                                                      |  |  |  |  |  |  |  |
|----------------------------------------------------------------------------------------------------------|--------------------------------------------------------------------------------------------------------------------|--|--|--|--|--|--|--|
| Model<br>Size<br>Bottle colour<br>XT Cap colour                                                          | Shiva Bottle<br>500ml<br>Fluo Yellow<br>Black                                                                      |  |  |  |  |  |  |  |
| Print colour 1<br>Print colour 2<br>Print colour 3<br>Print colour 4<br>Print colour 5<br>Print colour 6 | <ul> <li>PMS</li> <li>PMS</li> <li>PMS</li> <li>PMS</li> <li>PMS</li> <li>PMS</li> <li>PMS</li> <li>PMS</li> </ul> |  |  |  |  |  |  |  |

...