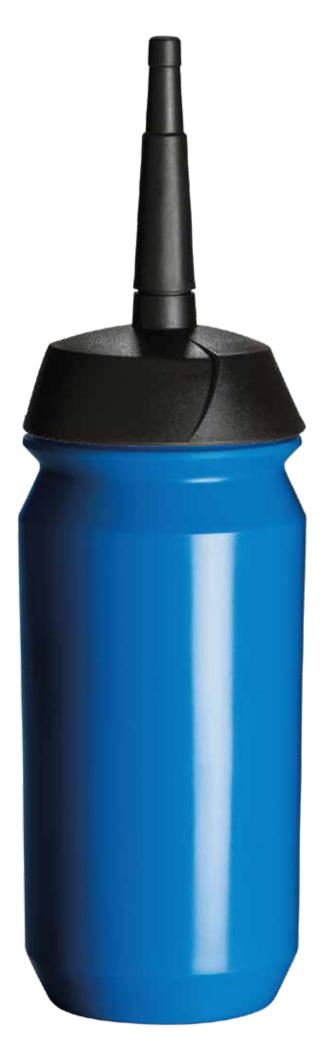

| Date                                                                                                     | daymonth 2020                                                                                                      |  |  |  |  |  |  |
|----------------------------------------------------------------------------------------------------------|--------------------------------------------------------------------------------------------------------------------|--|--|--|--|--|--|
| Model<br>Size<br>Bottle colour<br>XT Cap colour                                                          | Shiva Bottle<br>500ml<br>Blue 801<br>Black                                                                         |  |  |  |  |  |  |
| Print colour 1<br>Print colour 2<br>Print colour 3<br>Print colour 4<br>Print colour 5<br>Print colour 6 | <ul> <li>PMS</li> <li>PMS</li> <li>PMS</li> <li>PMS</li> <li>PMS</li> <li>PMS</li> <li>PMS</li> <li>PMS</li> </ul> |  |  |  |  |  |  |